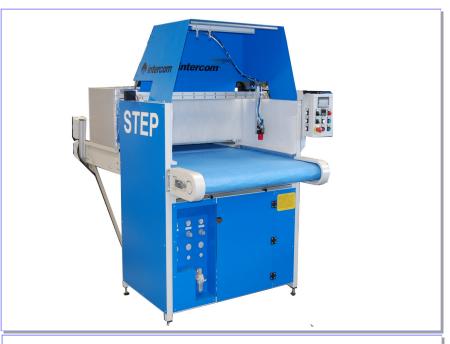

## Bonding system with conveyor belt-chain 200 cm and dryer, assembled and installed

## Item Card: A5.2C

Automatic bonding system, equipped with drying tunnel cm 64 with circulation of internal air to minimize the consumption with temperatures adjustable up to 70 degrees, spray gun model G9 whose jet can be adjusted from a cone shape of 15mm up to a knife shape of 200mm, adjustable conveyor belt 200 cm with chain, intake and Teflon stainless steel adhesive tank 10 lt. capacity.

On request, it is possible to add a second spray gun on the axle in order to use different kind of adhesives and or one or more manual spray guns.

The operator places the materials on the padded carpet of the conveyor belt which automatically brings the materials under the spray gun where the adhesive is applied in an uniform way. Afterwards the materials go inside the drying tunnel for a quick drying of adhesive under any climatic condition. At the tunnel exit the materials are ready to be coupled. Thanks to this system the materials are not displaced so there are not idle times due to the manual management of these working phases. The powerful intake prevents even the most light materials from moving due to the air coming out from the spray gun and at the same time it avoids the pulverized particles of adhesive to spread around the machine.