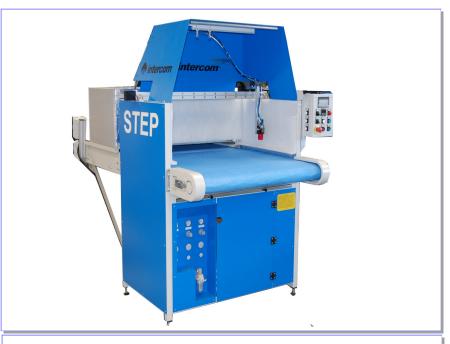

## Item Card: A5.3C

Automatic bonding system, equipped with insulated drying tunnel adjustable from 120cm up to 170cm with hot air and temperatures adjustable up to 110 degrees with circulation of internal air to minimize the consumption, spray gun model G9 whose jet can be adjusted from a cone shape of 15mm up to a knife shape of 200mm, adjustable conveyor belt 300 cm with chain, intake and Teflon stainless steel adhesive tank 10 lt. capacity.

On request, it is possible to add a second spray gun on the axle in order to use different kind of adhesives and or one or more manual spray guns.

The operator places the materials on the padded carpet of the conveyor belt which automatically brings the materials under the spray gun where the adhesive is applied in an uniform way. Afterwards the materials go inside the drying tunnel for a quick drying of adhesive under any climatic condition. At the tunnel exit the materials are ready to be coupled. Thanks to this system the materials are not displaced so there are not idle times due to the manual management of these working phases. The powerful intake prevents even the most light materials from moving due to the air coming out from the spray gun and at the same time it avoids the pulverized particles of adhesive to spread around the machine.